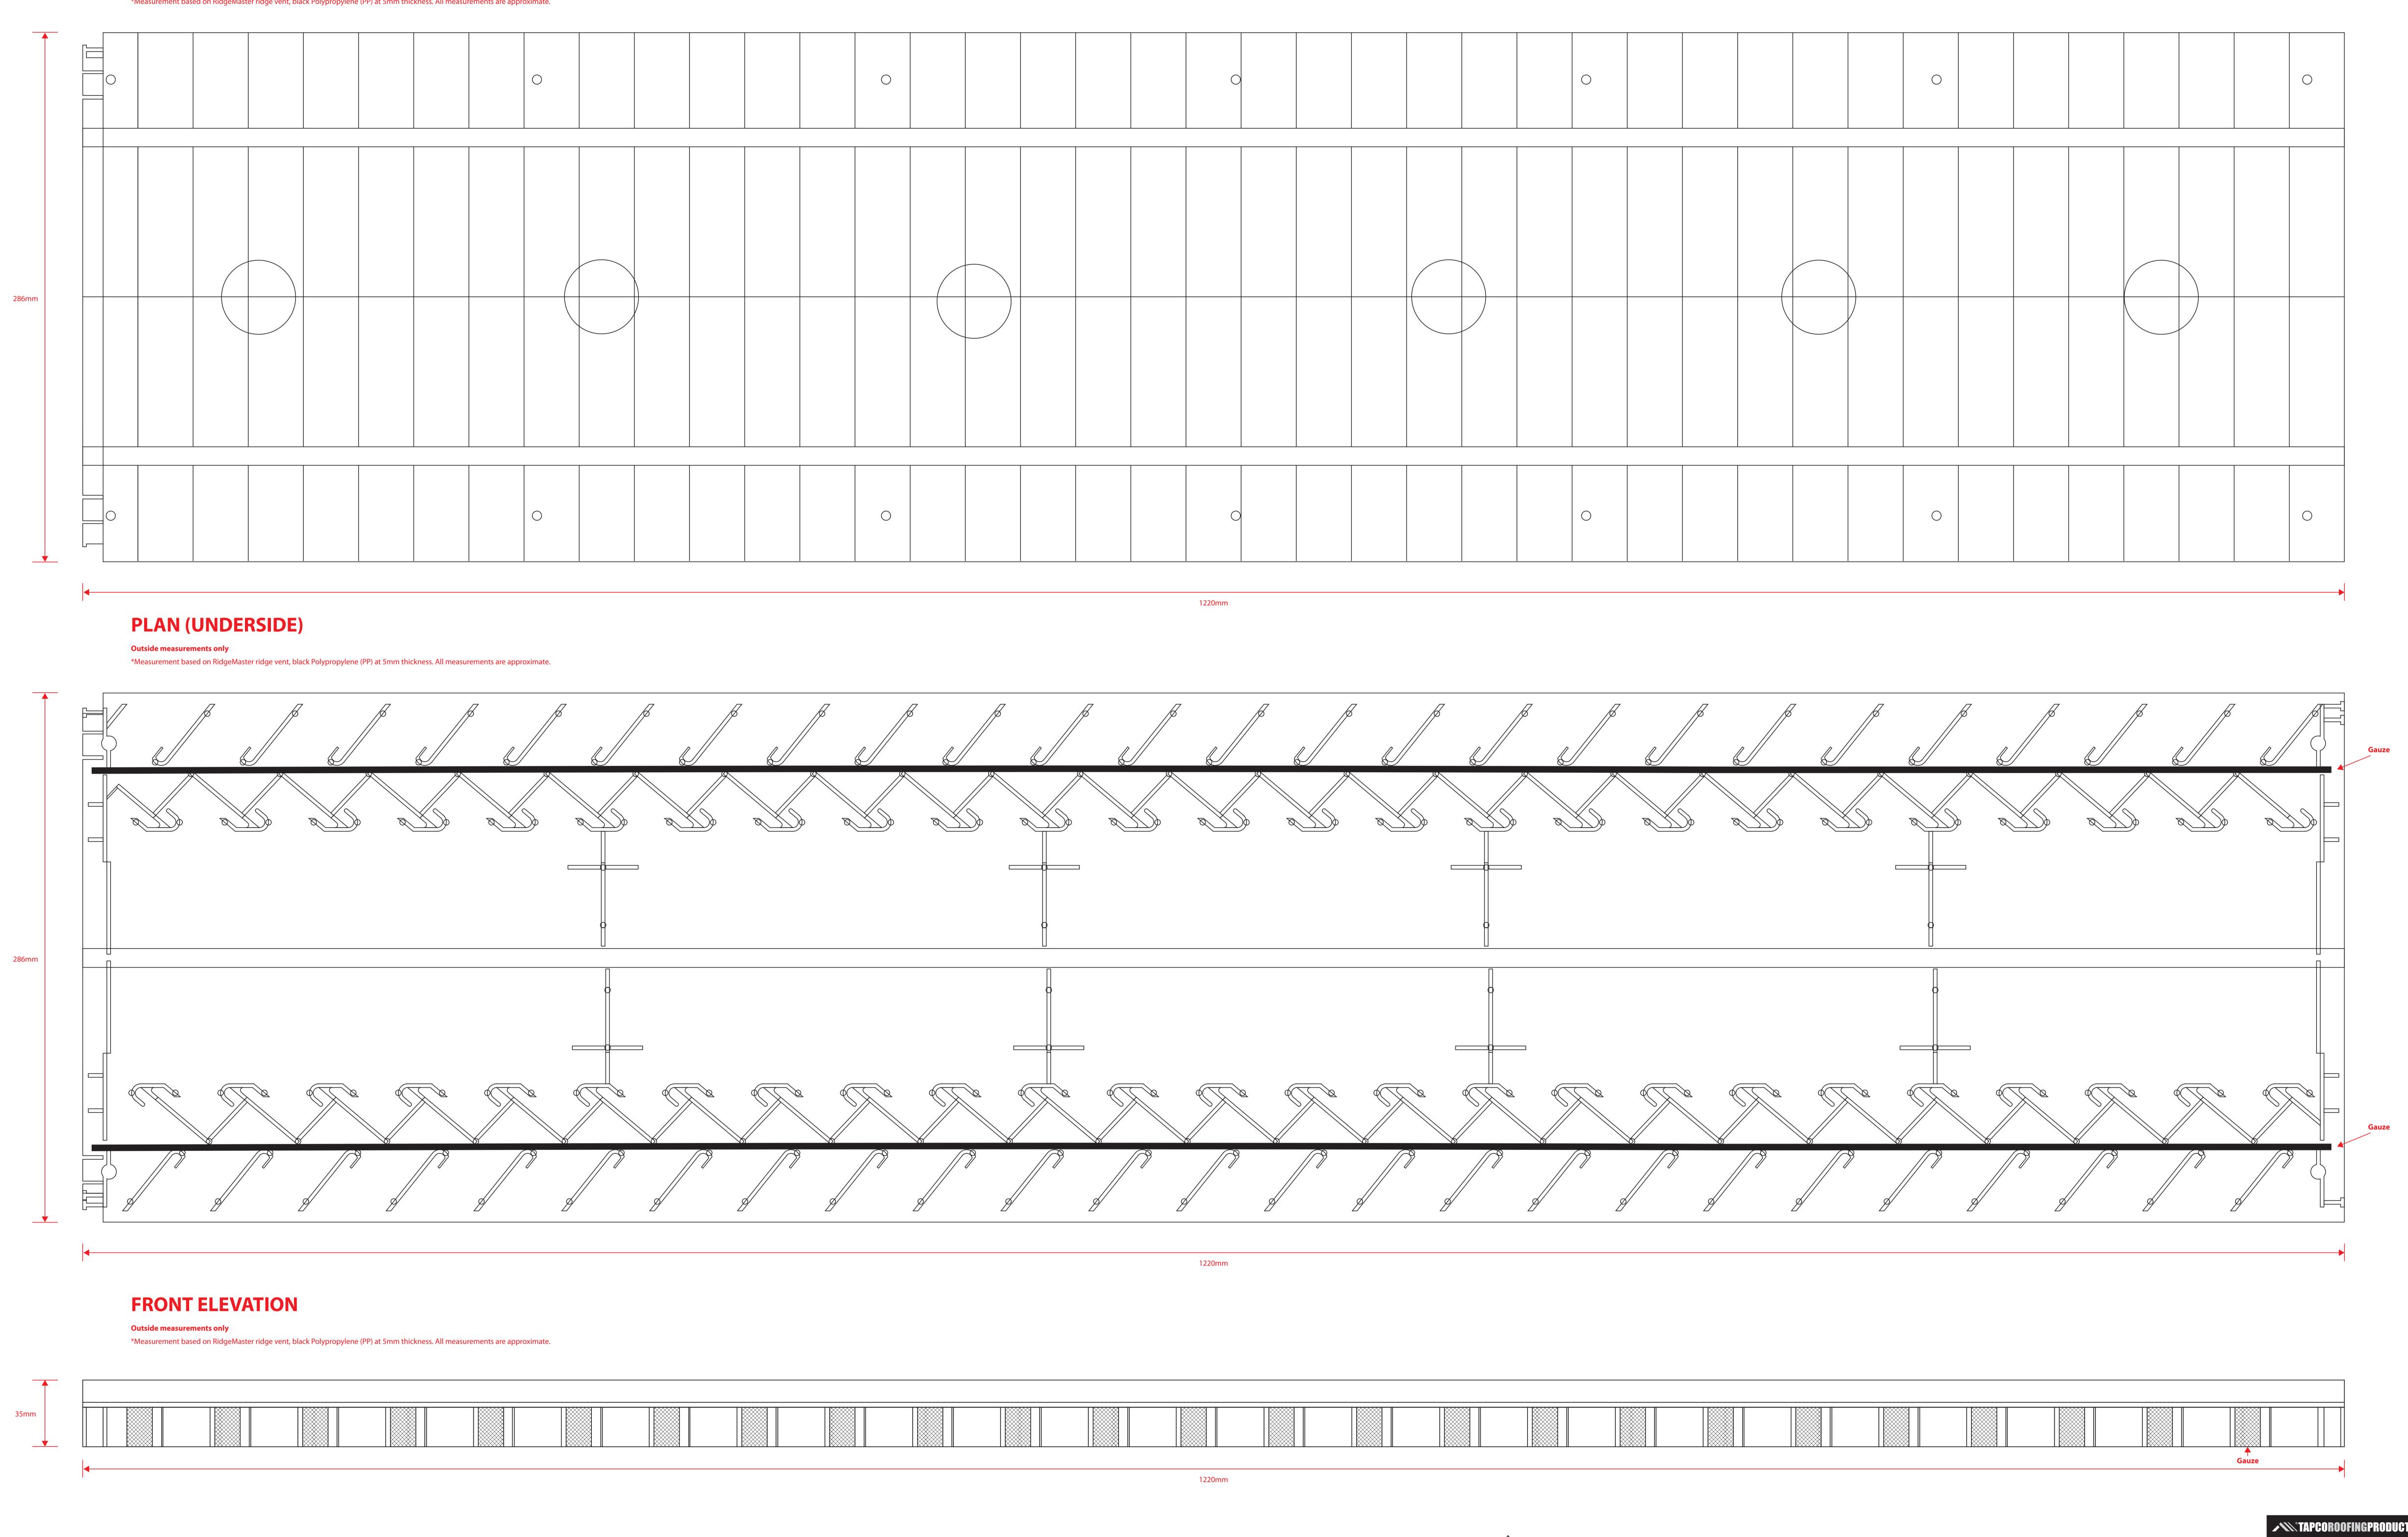

## PLAN (TOP)

Outside measurements only \*Measurement based on RidgeMaster ridge vent, black Polypropylene (PP) at 5mm thickness. All measurements are approximate.

Outside measurements only

|  |   |  |  | 0 |  | 0 |  | 0 |
|--|---|--|--|---|--|---|--|---|
|  |   |  |  |   |  |   |  |   |
|  |   |  |  |   |  |   |  |   |
|  |   |  |  |   |  |   |  |   |
|  |   |  |  |   |  |   |  |   |
|  |   |  |  |   |  |   |  |   |
|  |   |  |  |   |  |   |  |   |
|  | 0 |  |  | 0 |  | 0 |  | 0 |
|  |   |  |  |   |  |   |  |   |

|  |  | Gauze                                                                                                                                                                                                                                                                                                                                                                                                                                                                                                                                                                                                                                                                                                                                                                                                                                                                                                                                                   |
|--|--|---------------------------------------------------------------------------------------------------------------------------------------------------------------------------------------------------------------------------------------------------------------------------------------------------------------------------------------------------------------------------------------------------------------------------------------------------------------------------------------------------------------------------------------------------------------------------------------------------------------------------------------------------------------------------------------------------------------------------------------------------------------------------------------------------------------------------------------------------------------------------------------------------------------------------------------------------------|
|  |  |                                                                                                                                                                                                                                                                                                                                                                                                                                                                                                                                                                                                                                                                                                                                                                                                                                                                                                                                                         |
|  |  |                                                                                                                                                                                                                                                                                                                                                                                                                                                                                                                                                                                                                                                                                                                                                                                                                                                                                                                                                         |
|  |  |                                                                                                                                                                                                                                                                                                                                                                                                                                                                                                                                                                                                                                                                                                                                                                                                                                                                                                                                                         |
|  |  | <b>TITLE:</b> RidgeMaster Plus Ridge Ventilator                                                                                                                                                                                                                                                                                                                                                                                                                                                                                                                                                                                                                                                                                                                                                                                                                                                                                                         |
|  |  | <b>SCALE:</b> 100%                                                                                                                                                                                                                                                                                                                                                                                                                                                                                                                                                                                                                                                                                                                                                                                                                                                                                                                                      |
|  |  | MATERIAL: Black Polypropylene (PP)                                                                                                                                                                                                                                                                                                                                                                                                                                                                                                                                                                                                                                                                                                                                                                                                                                                                                                                      |
|  |  | NOTES:<br>Fixes under Classic Ridge & Hip Caps.<br>Dry-fix ridge ventilation system with internal<br>baffles keeps blowing snow and rain from<br>entering, while an internal filter blocks out<br>insects, leaves and other debris. Designed for<br>roof pitches from 14 to 45 degrees, the<br>RidgeMaster Plus easily adapts to a peak vent<br>or flash vent. Nailing supports and structural ribs<br>make the RidgeMaster Plus crushproof, to<br>withstand falling tree branches and hammer<br>blows, and it resists cracking. Self-aligning,<br>interlocking ends make it easy to install correctly.<br>Built-in end caps adjust to the roof pitch while<br>the ship-lap design allows for expansion and<br>contraction as temperatures change. Can be<br>joined with HipMaster hip ventilator.<br>10,000mm <sup>2</sup> /m ventilation provision to comply<br>with building regulations for both Warm and<br>Cold roofs (above regulation minimum). |

Sold in boxes of 10 units, each 4' (1.2m) in length.

1 box covers 12 linear metres of ridge.