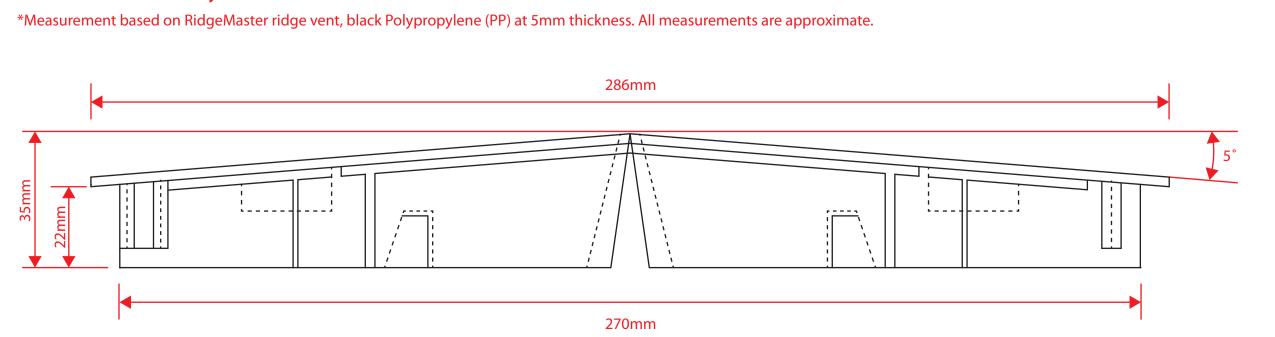

|  |  | Gauze                                                                                                                                                                                                                                                                                                                                                                                                                                                                                                                                                                                                                                                                                                                                                                                                                                                                                                                                                   |
|--|--|---------------------------------------------------------------------------------------------------------------------------------------------------------------------------------------------------------------------------------------------------------------------------------------------------------------------------------------------------------------------------------------------------------------------------------------------------------------------------------------------------------------------------------------------------------------------------------------------------------------------------------------------------------------------------------------------------------------------------------------------------------------------------------------------------------------------------------------------------------------------------------------------------------------------------------------------------------|
|  |  |                                                                                                                                                                                                                                                                                                                                                                                                                                                                                                                                                                                                                                                                                                                                                                                                                                                                                                                                                         |
|  |  |                                                                                                                                                                                                                                                                                                                                                                                                                                                                                                                                                                                                                                                                                                                                                                                                                                                                                                                                                         |
|  |  |                                                                                                                                                                                                                                                                                                                                                                                                                                                                                                                                                                                                                                                                                                                                                                                                                                                                                                                                                         |
|  |  | <b>TITLE:</b> RidgeMaster Plus Ridge Ventilator                                                                                                                                                                                                                                                                                                                                                                                                                                                                                                                                                                                                                                                                                                                                                                                                                                                                                                         |
|  |  | <b>SCALE:</b> 100%                                                                                                                                                                                                                                                                                                                                                                                                                                                                                                                                                                                                                                                                                                                                                                                                                                                                                                                                      |
|  |  | MATERIAL: Black Polypropylene (PP)                                                                                                                                                                                                                                                                                                                                                                                                                                                                                                                                                                                                                                                                                                                                                                                                                                                                                                                      |
|  |  | NOTES:<br>Fixes under Classic Ridge & Hip Caps.<br>Dry-fix ridge ventilation system with internal<br>baffles keeps blowing snow and rain from<br>entering, while an internal filter blocks out<br>insects, leaves and other debris. Designed for<br>roof pitches from 14 to 45 degrees, the<br>RidgeMaster Plus easily adapts to a peak vent<br>or flash vent. Nailing supports and structural ribs<br>make the RidgeMaster Plus crushproof, to<br>withstand falling tree branches and hammer<br>blows, and it resists cracking. Self-aligning,<br>interlocking ends make it easy to install correctly.<br>Built-in end caps adjust to the roof pitch while<br>the ship-lap design allows for expansion and<br>contraction as temperatures change. Can be<br>joined with HipMaster hip ventilator.<br>10,000mm <sup>2</sup> /m ventilation provision to comply<br>with building regulations for both Warm and<br>Cold roofs (above regulation minimum). |