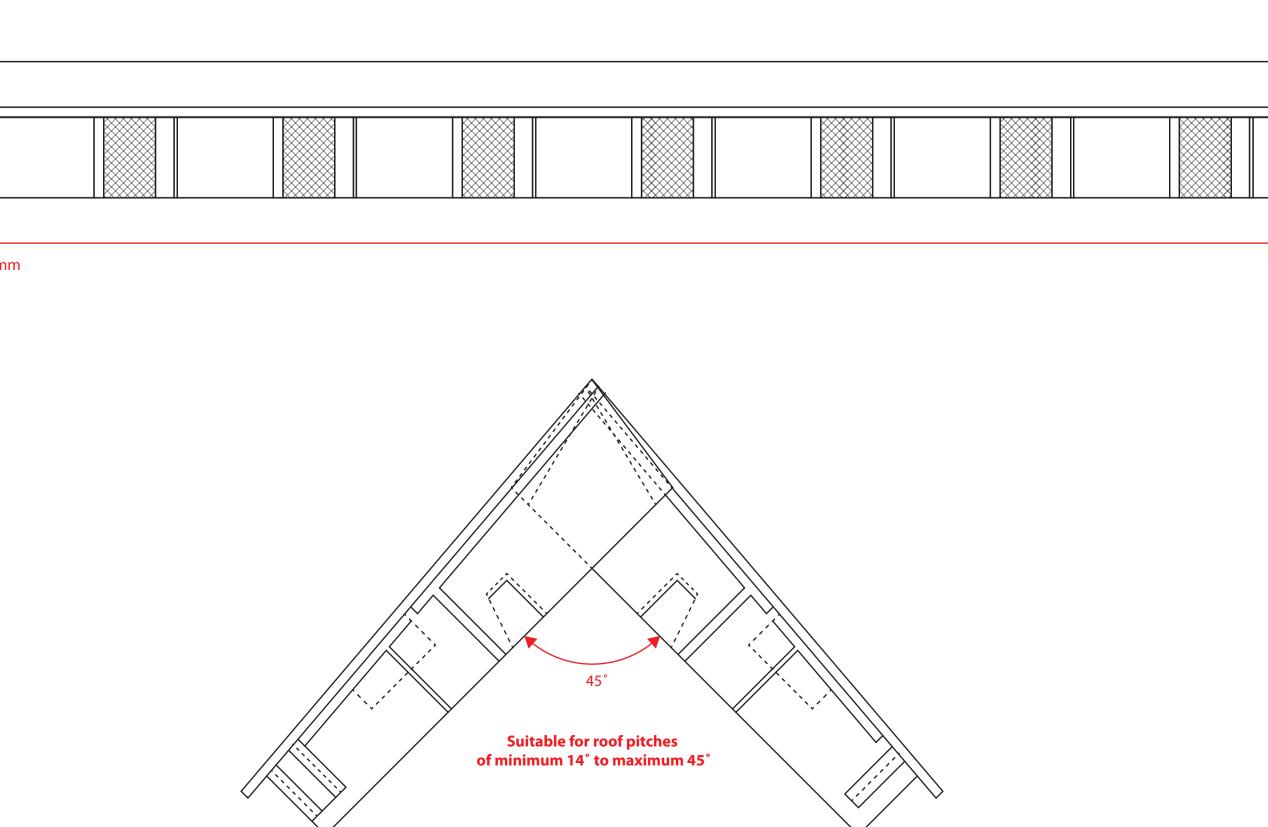

|  |  | Gauze                                                                                                                                                                                                                                                                                                                                                                                                                                                                                                                                                                                                                                                                                                                                                                                                                                                                                                                                                   |
|--|--|---------------------------------------------------------------------------------------------------------------------------------------------------------------------------------------------------------------------------------------------------------------------------------------------------------------------------------------------------------------------------------------------------------------------------------------------------------------------------------------------------------------------------------------------------------------------------------------------------------------------------------------------------------------------------------------------------------------------------------------------------------------------------------------------------------------------------------------------------------------------------------------------------------------------------------------------------------|
|  |  |                                                                                                                                                                                                                                                                                                                                                                                                                                                                                                                                                                                                                                                                                                                                                                                                                                                                                                                                                         |
|  |  |                                                                                                                                                                                                                                                                                                                                                                                                                                                                                                                                                                                                                                                                                                                                                                                                                                                                                                                                                         |
|  |  |                                                                                                                                                                                                                                                                                                                                                                                                                                                                                                                                                                                                                                                                                                                                                                                                                                                                                                                                                         |
|  |  | <b>TITLE:</b> RidgeMaster Plus Ridge Ventilator                                                                                                                                                                                                                                                                                                                                                                                                                                                                                                                                                                                                                                                                                                                                                                                                                                                                                                         |
|  |  | <b>SCALE:</b> 100%                                                                                                                                                                                                                                                                                                                                                                                                                                                                                                                                                                                                                                                                                                                                                                                                                                                                                                                                      |
|  |  | MATERIAL: Black Polypropylene (PP)                                                                                                                                                                                                                                                                                                                                                                                                                                                                                                                                                                                                                                                                                                                                                                                                                                                                                                                      |
|  |  | NOTES:<br>Fixes under Classic Ridge & Hip Caps.<br>Dry-fix ridge ventilation system with internal<br>baffles keeps blowing snow and rain from<br>entering, while an internal filter blocks out<br>insects, leaves and other debris. Designed for<br>roof pitches from 14 to 45 degrees, the<br>RidgeMaster Plus easily adapts to a peak vent<br>or flash vent. Nailing supports and structural ribs<br>make the RidgeMaster Plus crushproof, to<br>withstand falling tree branches and hammer<br>blows, and it resists cracking. Self-aligning,<br>interlocking ends make it easy to install correctly.<br>Built-in end caps adjust to the roof pitch while<br>the ship-lap design allows for expansion and<br>contraction as temperatures change. Can be<br>joined with HipMaster hip ventilator.<br>10,000mm <sup>2</sup> /m ventilation provision to comply<br>with building regulations for both Warm and<br>Cold roofs (above regulation minimum). |