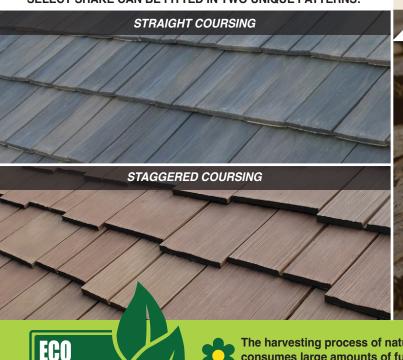

## SELECT SHAKE CAN BE FITTED IN TWO UNIQUE PATTERNS: STRAIGHT COURSING

Unlike natural cedar, which requires constant treatment and maintenance to achieve any kind of longevity, **Davinci Select Shake requires very** little to no maintenance during its full lifespan, and certainly does not need the expensive treatment that is essential to the upkeep of natural