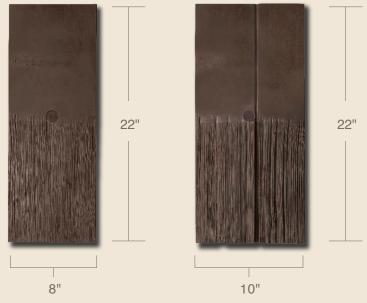

DOWNLOAD THE DAVINCI SELECT SHAKE BBA CERTIFICATE

The finished look of DaVinci Select Shake tiles creates the appearance of 4", 6", 8" and 10" wood shakes across the entire roofscape, just like natural cedar.