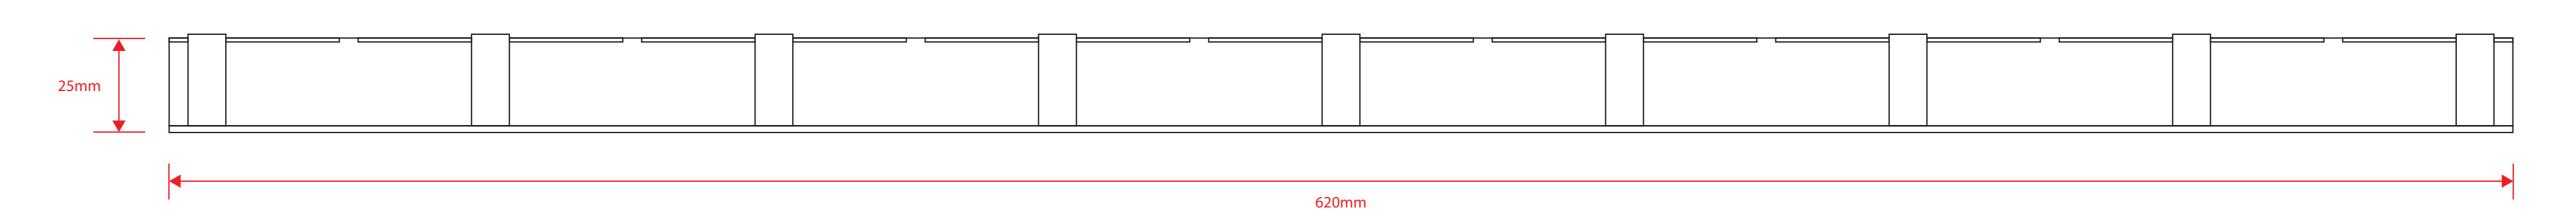

## FRONT ELEVATION EAVES SKIRTS

Outside measurements only

\*Measurement based on Vacuum-formed black PVC eaves skirt approximately 0.5mm thickness. All measurements are approximate.