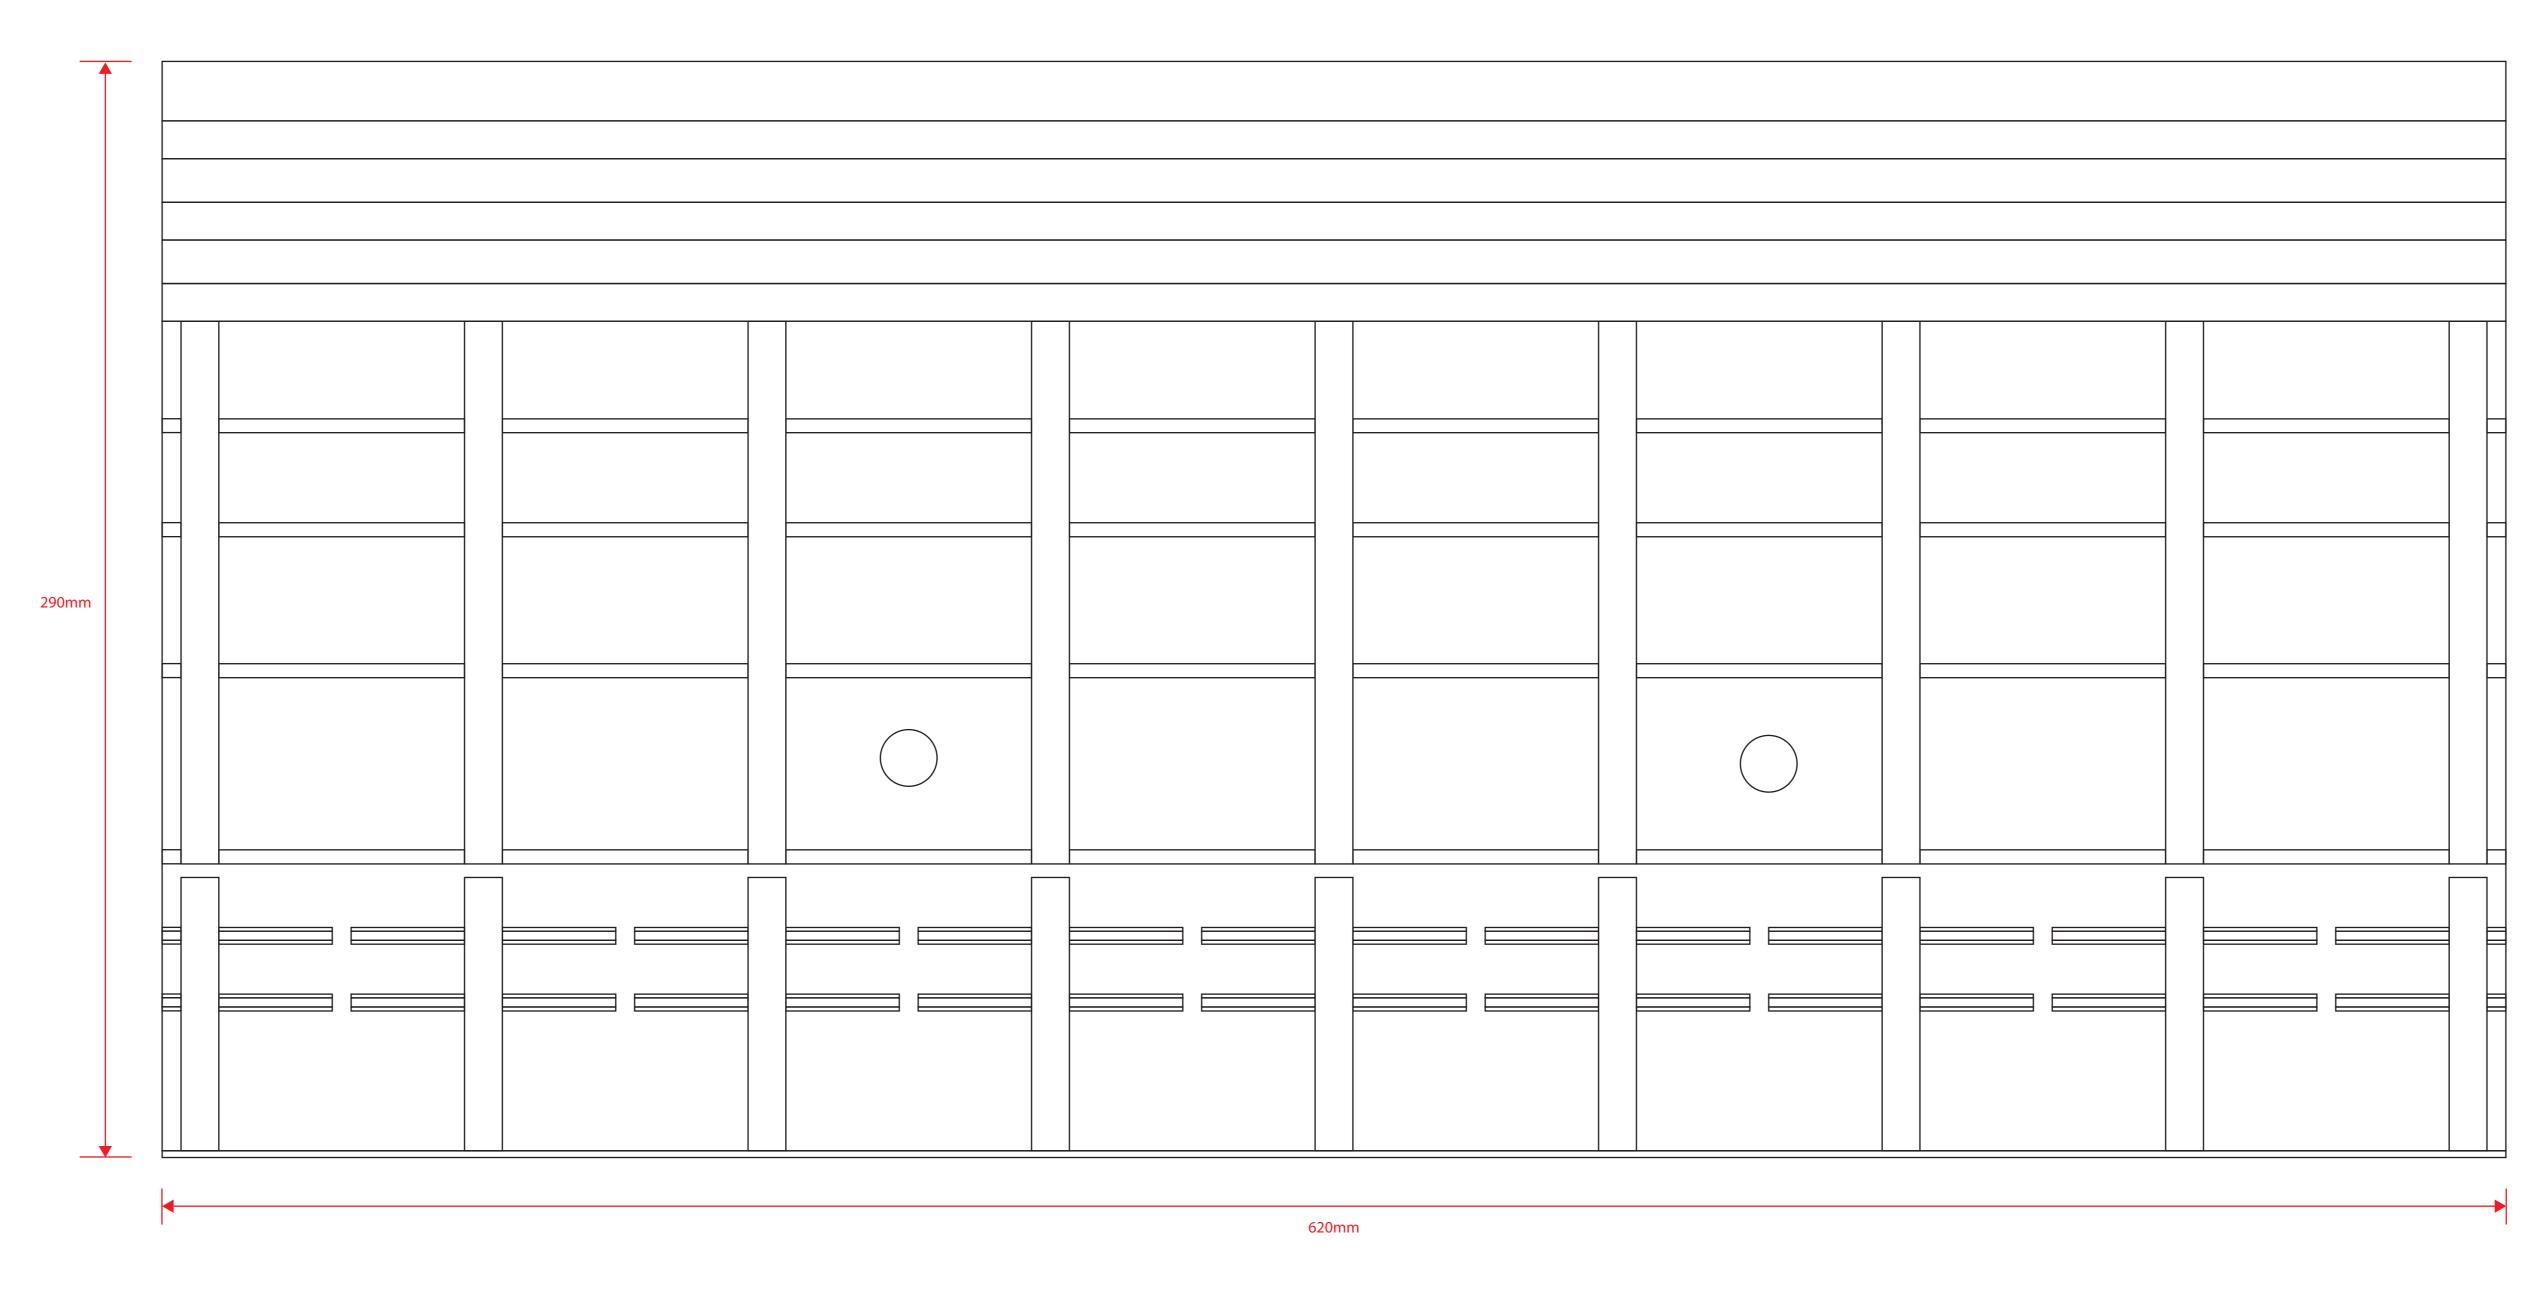

## **PLAN EAVES SKIRTS**

Outside measurements on

\*Measurement based on Vacuum-formed black PVC eaves skirt approximately 0.5mm thickness. All measurements are approximate.