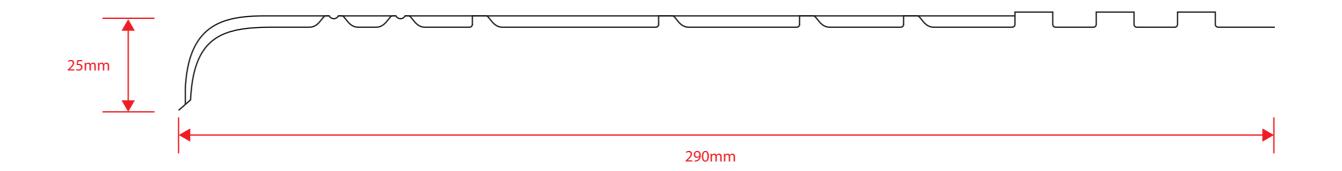

## SIDE ELEVATION EAVES SKIRTS

Outside measurements only

\*Measurement based on Vacuum-formed black PVC eaves skirt approximately 0.5mm thickness. All measurements are approximate.