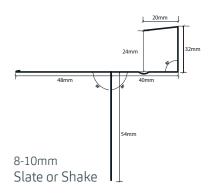

## CO2P/CO2LP Slate Trim Type 2 uPVC

Overall length: 2000mm

| Code  | Size      | Colour | Pk Qty |
|-------|-----------|--------|--------|
| CO2P  | 18mm x 2m | Blk    | 1      |
| C02LP | 32mm x 2m | Blk    | 1      |