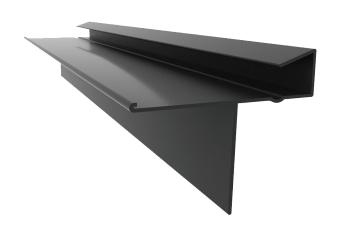

#### **Product Details**

The Tapco Slate Dry Verge System permanently secures slate/shake applications on gable ends protecting the verge from wind uplift and rain.

The Slate Dry Verge System can be used with both interlocking slates and double lap natural or fibre cement slates as well as composite shake.

#### **Product Features**

- Provides full wind uplift and rain protection.
- Patented 'Drip System' which allows for self drainage of rain water into the gutter.
- Extremely easy and quick to install.
- Requires no maintenance once installed.
- Available in Black.