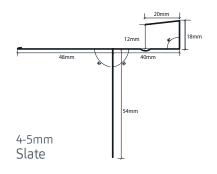

## CO2P/CO2LP Slate Trim Type 2 uPVC

Overall length: 2000mm

| Code  | Size      | Colour | Pk Qty |
|-------|-----------|--------|--------|
| CO2P  | 18mm x 2m | Blk    | 1      |
| C02LP | 32mm x 2m | Blk    | 1      |