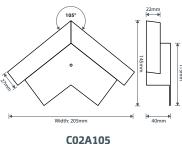

Dry Verge Apex Units are available in 90°, 105°, 120° and 135° angles.

## **Dimensions**

CO2A Dry Verge Apex Units: Aluminium
To fit CO2PBL TapcoSlate Classic Slate Dry Verge Units

| Code    | Angle       | Colour | Pk Qty |
|---------|-------------|--------|--------|
| C02A90  | <b>90</b> ° | Blk    | 1      |
| C02A105 | 105°        | Blk    | 1      |