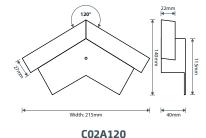

Dry Verge Apex Units are available in 90°, 105°, 120° and 135° angles.

## **Dimensions**

CO2A Dry Verge Apex Units: Aluminium
To fit CO2PBL TapcoSlate Classic Slate Dry Verge Units

| Code    | Angle       | Colour | Pk Qty |
|---------|-------------|--------|--------|
| C02A90  | <b>90</b> ° | Blk    | 1      |
| C02A105 | 105°        | Blk    | 1      |

| Code    | Angle        | Colour | Pk Qty |
|---------|--------------|--------|--------|
| C02A120 | <b>120</b> ° | Blk    | 1      |
| C02A135 | 135°         | Blk    | 1      |