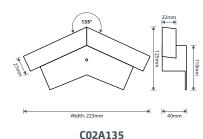

Dry Verge Apex Units are available in 90°, 105°, 120° and 135° angles.

| Code    | Angle        | Colour | Pk Qty |
|---------|--------------|--------|--------|
| C02A120 | <b>120</b> ° | Blk    | 1      |
| C02A135 | 135°         | Blk    | 1      |