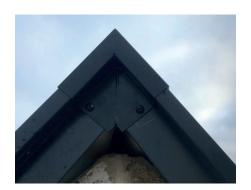

## **Product Details**

The Tapco Slate Dry Verge Apex piece provides an aesthetic and durable finish to the top of the verge.

The Apex piece is manufactured from high grade 0.61mm thick pre-primed polyester coated aluminium. This system permanently secures slate applications on gable ends whilst protecting the verge from wind uplift and rain.

## **Product Features**

- · Extremely easy & quick to install.
- · Requires no maintenance once installed.
- · Can be customised.
- Suitable for use with both natural and manmade slates.
- Available in Black, Blue-Black or Brown.
- Supplied in a range of angles to suit most common roof pitches.