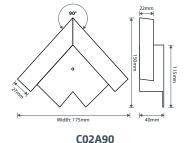

Dry Verge Apex Units are available in 90°, 105°, 120° and 135° angles.

## **Dimensions**

CO2A Dry Verge Apex Units: Aluminium
To fit CO2PBL TapcoSlate Classic Slate Dry Verge Units

| Code    | Angle       | Colour | Pk Qty |
|---------|-------------|--------|--------|
| C02A90  | <b>90</b> ° | Blk    | 1      |
| C02A105 | 105°        | Blk    | 1      |