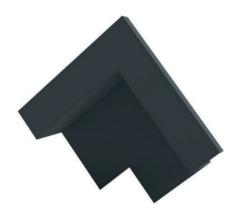

## **Product Details**

The Tapco Slate Dry Verge Apex piece provides an aesthetic and durable finish to the top of the verge.

The Apex piece is manufactured from high grade 0.61mm thick pre-primed polyester coated aluminium. This system permanently secures slate applications on gable ends whilst protecting the verge from wind uplift and rain.

## **Product Features**

- · Extremely easy & quick to install.
- · Requires no maintenance once installed.
- · Can be customised.
- Suitable for use with both natural and manmade slates.
- Available in Black, Blue-Black or Brown.
- Supplied in a range of angles to suit most common roof pitches.