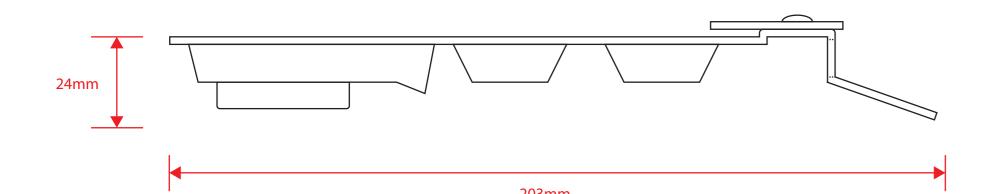

## SIDE ELEVATION ABUTMENT VENTILATOR

Outside measurements only

\*Measurement based on ABS abutment vent approximately 2mm thickness. All measurements are approximate.

## FRONT ELEVATION ABUTMENT VENTILATOR

\*Measurement based on ABS abutment vent approximately 2mm thickness. All measurements are approximate.

1035mm