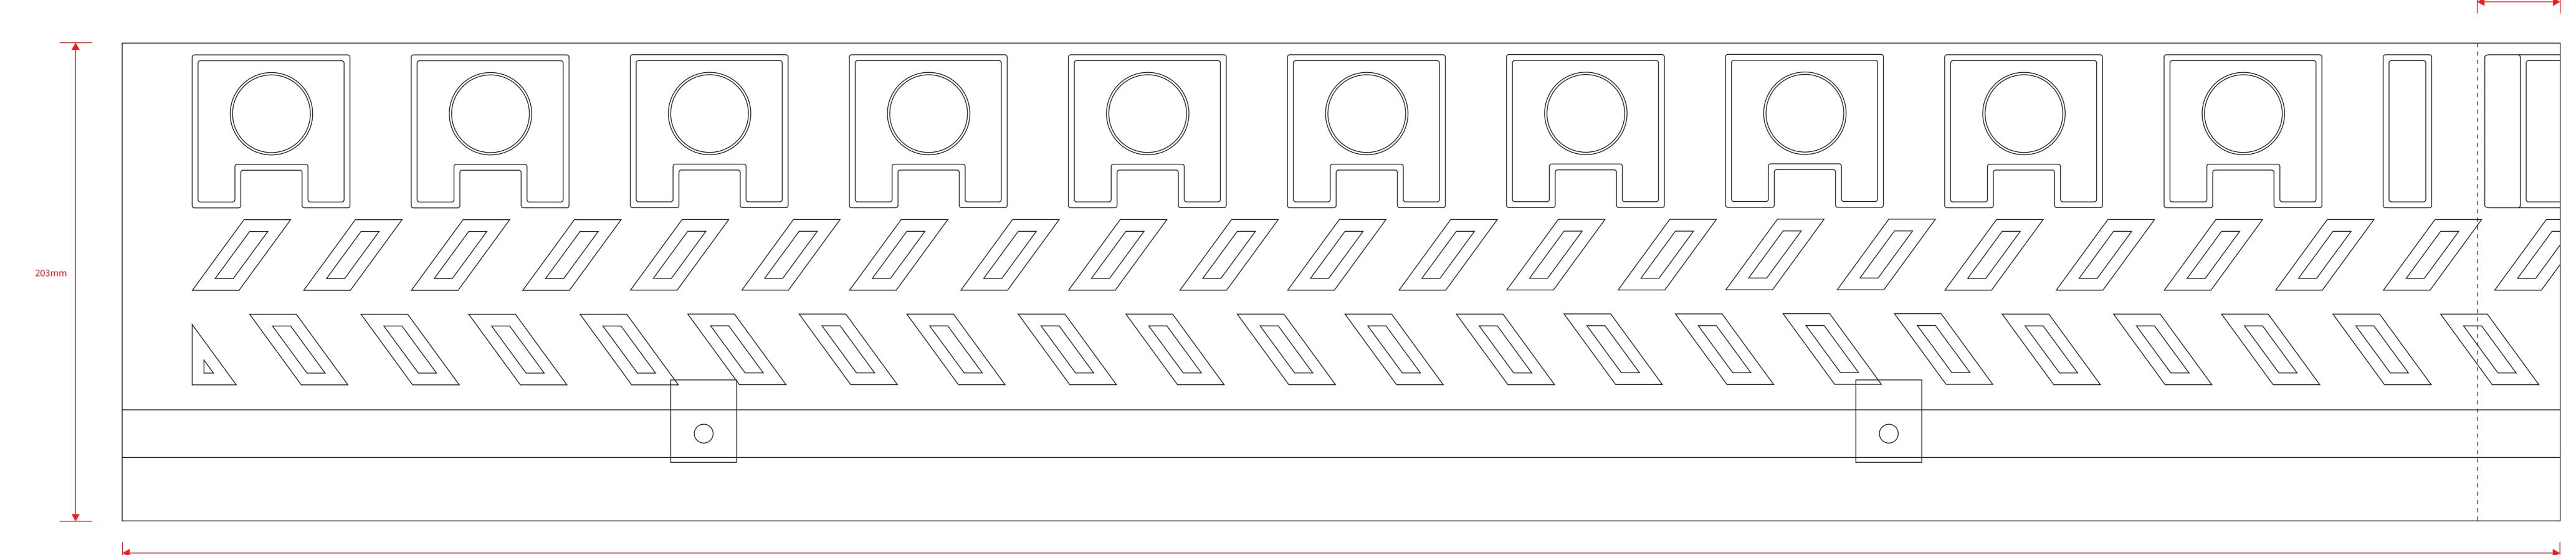

## PLAN ABUTMENT VENTILATOR

Outside measurements only

\*Measurement based on ABS abutment vent approximately 2mm thickness. All measurements are approximate.