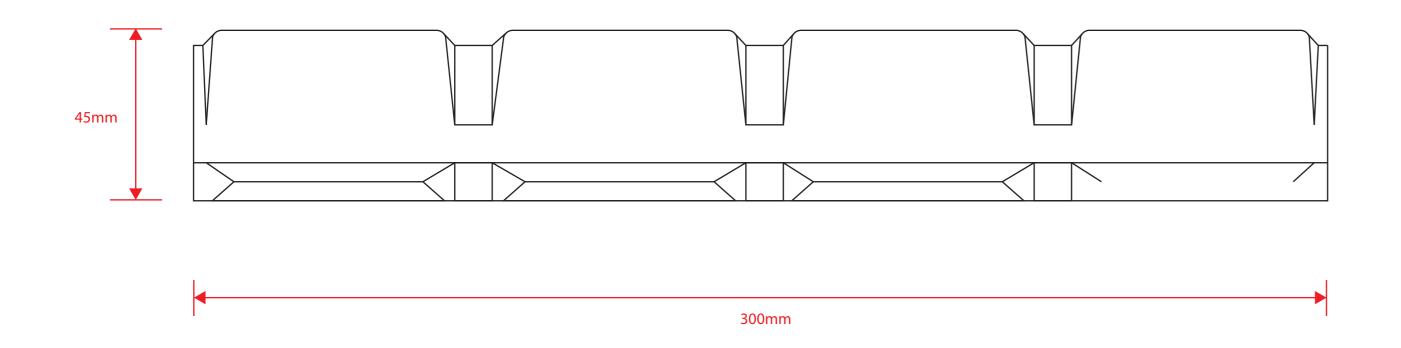

## **SIDE ELEVATION 300mm RAFTER ROLL VENTILATOR**

Outside measurements on

\*Measurement based on Vacuum-formed black PVC eaves skirt approximately 0.5mm thickness. All measurements are approximate.

TITLE: 300mm Rafter Roll Ventilator