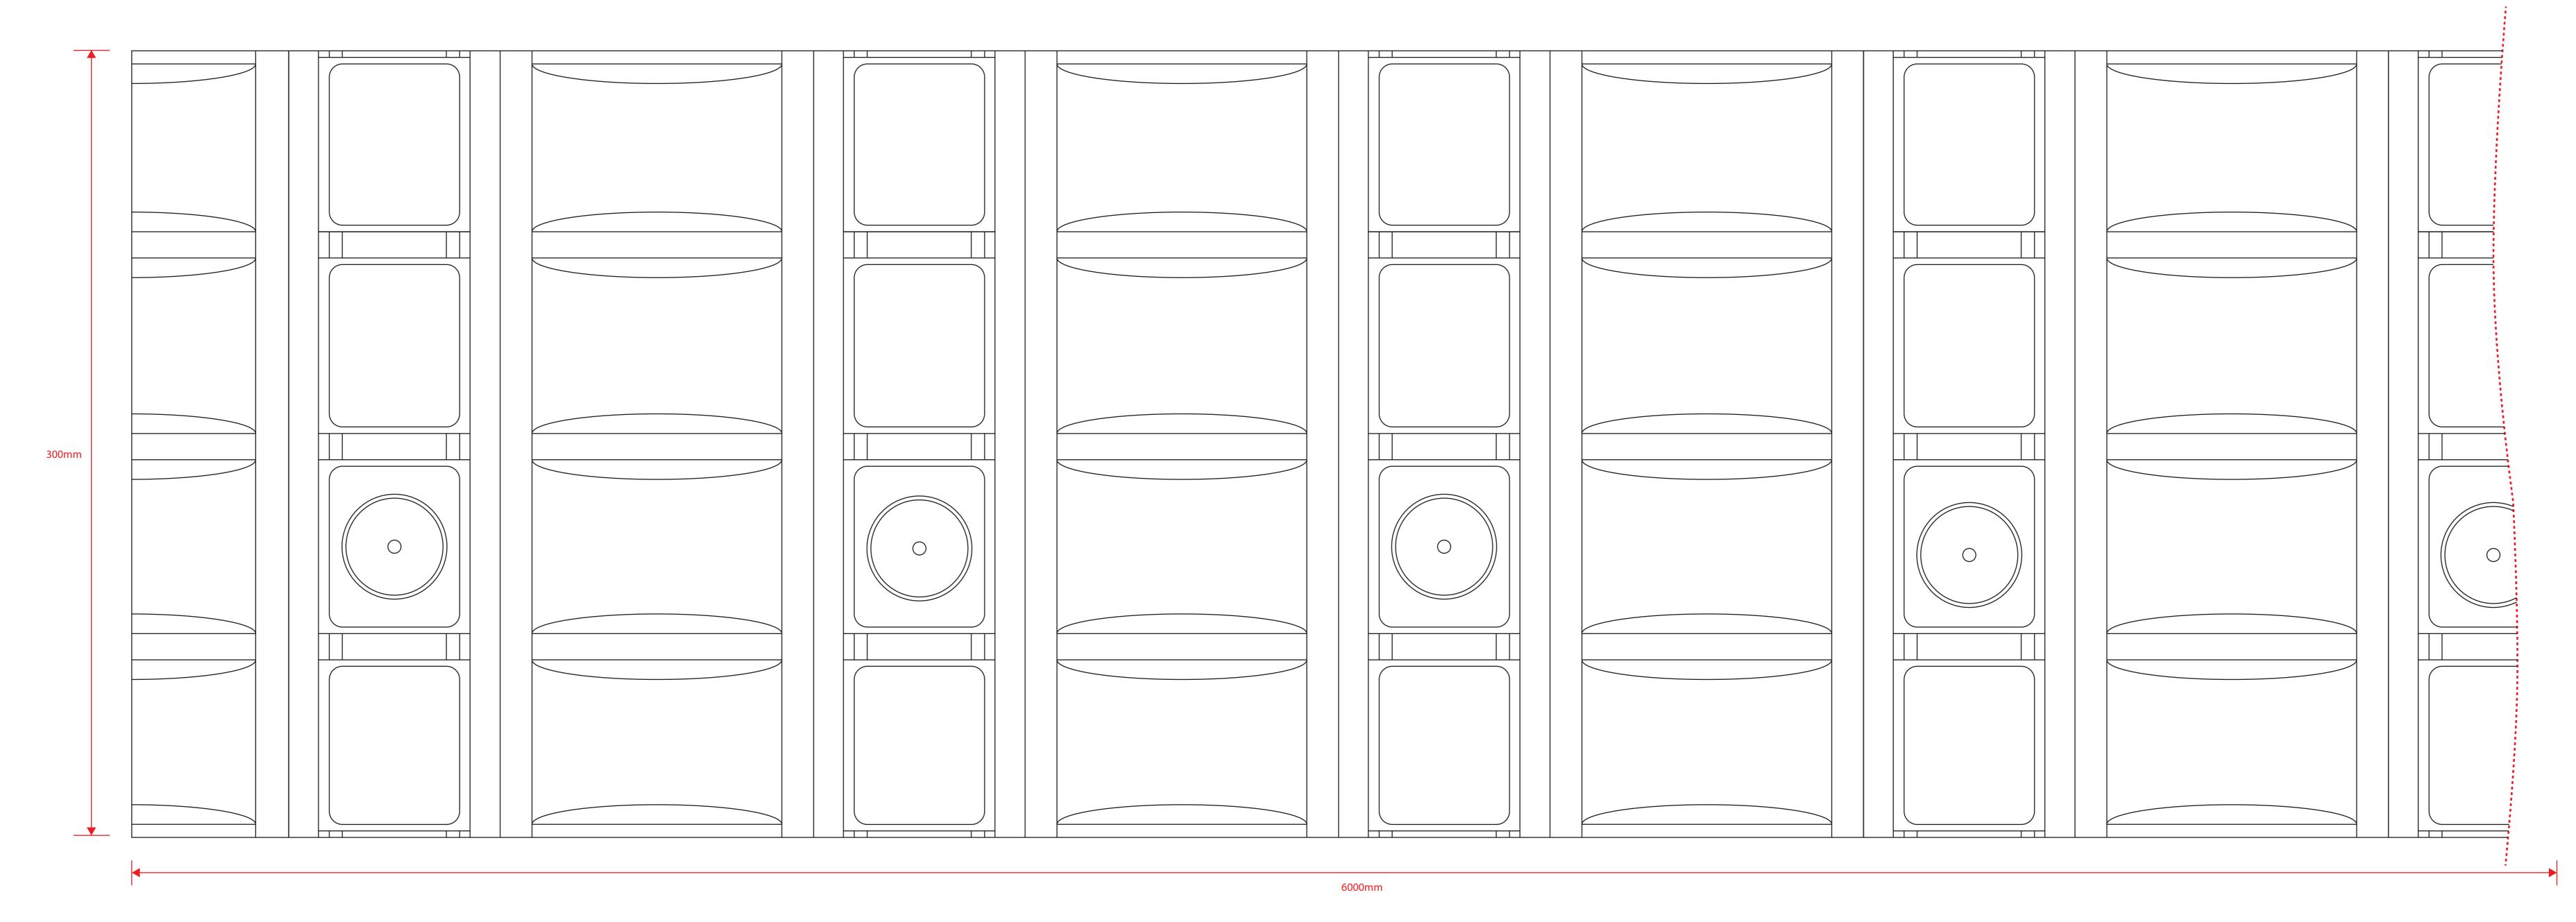

## PLAN 300mm RAFTER ROLL VENTILATOR

Outside measurements only

\*Measurement based on Vacuum-formed black PVC eaves skirt approximately 0.5mm thickness. All measurements are approximate.