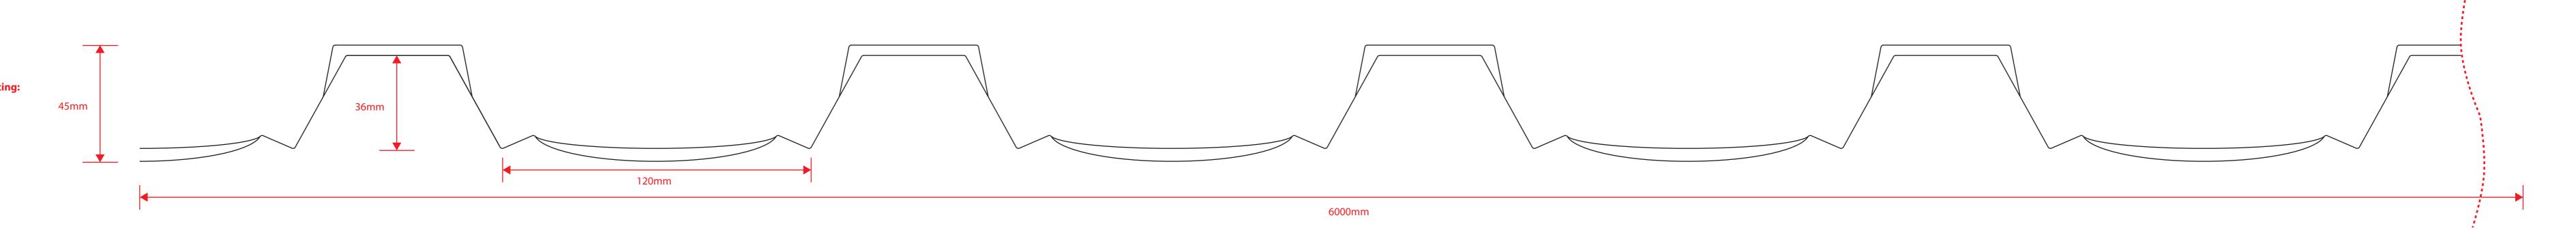

## **FRONT ELEVATION 300mm RAFTER ROLL VENTILATOR**

**Outside measurements only** 

\*Measurement based on Vacuum-formed black PVC eaves skirt approximately 0.5mm thickness. All measurements are approximate.

Laid continuously over the rafters before the underlay is fixed, provides a maximum 25,000mm<sup>2</sup> dependent on eaves ventilation inlet provision. Universal, adjusts for 400 - 600mm rafter centres.

Available in 300mm width.

Effective coverage per length for rafter spacing: 600mm 6.0m or 10 rafter voids 450mm 6.0m or 13 rafter voids 400mm 6.0m or 15 rafter voids